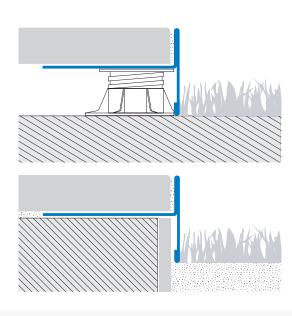

+

The **BORDERTEC BSR** is recommended to contour marble and stone balconies and terraces with to water-run-off finishing element. Its reversible section allows to match two different tiles' thicknesses with the same reversible profile. Bordertec BSR is equipped with the necessary special pieces for a proper installation.