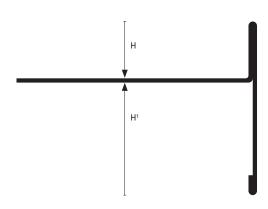

(One corner works also as two junctions).

Illustrated scale dimension 1:1 (BSR 15/30\*)