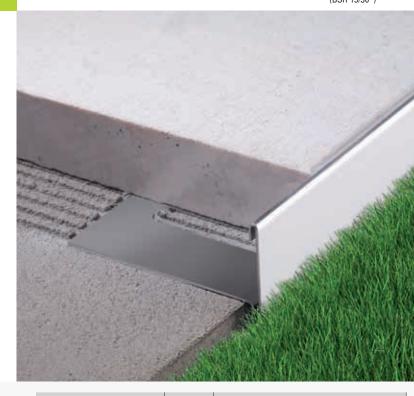

+

The **BORDERTEC BSR** is recommended to contour marble and stone balconies and terraces with to water-run-off finishing element. Its reversible section allows to match two different tiles' thicknesses with the same reversible profile. Bordertec BSR is equipped with the necessary special pieces for a proper installation.